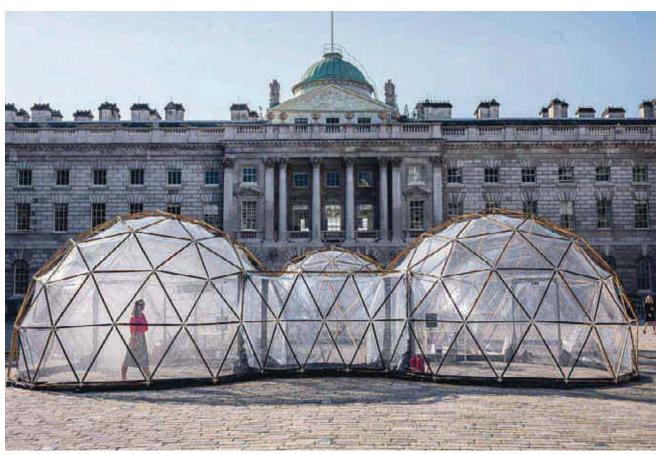

Phone: 020 3353 2000 Keyword: Somerset House

PHOTOGRAPH: ALEX LENTATI/EYEVINE **Climate control** Five interconnected pollution pods in the courtyard at <u>Somerset House</u> in London. The installation by the artist Michael Pinsky is made up of geodesic domes emulating different atmospheres in global cities. Visitors start in the entry pod, which apes the air in a Norwegian peninsula, and move through the less benign air of the London and Delhi domes.